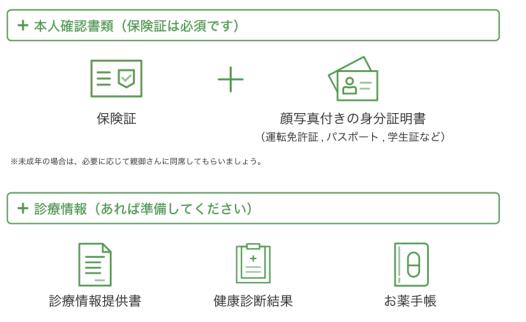

### オンライン診療の始め方

オンライン診療とは、予約から問診、診察、処方、決済までインターネット上で行う、 **厚生労働省が認めた正規の診療方法**です。

現在、新型コロナウイルス感染症流行拡大に伴う一時的な特例措置により、制限 が大幅に緩和されていますので、ご希望の方は医師にご相談ください。なお、医 師の判断により受けられないこともあります。

以下の**必要書類**を準備をした上で、スムーズに診察を受けましょう。

※上記は例となりますが、ご自身の病歴や薬歴が医師に伝わるものをご用意ください。

#### 事前に薬局を把握しておきましょう

処方箋は医師から薬局に FAX で送付されるため、診察時に医師にお薬を受け取る薬局を伝える必要があります。お薬を受け取りたい薬局の店舗名を事前に調べ、正しく把握しておきましょう。