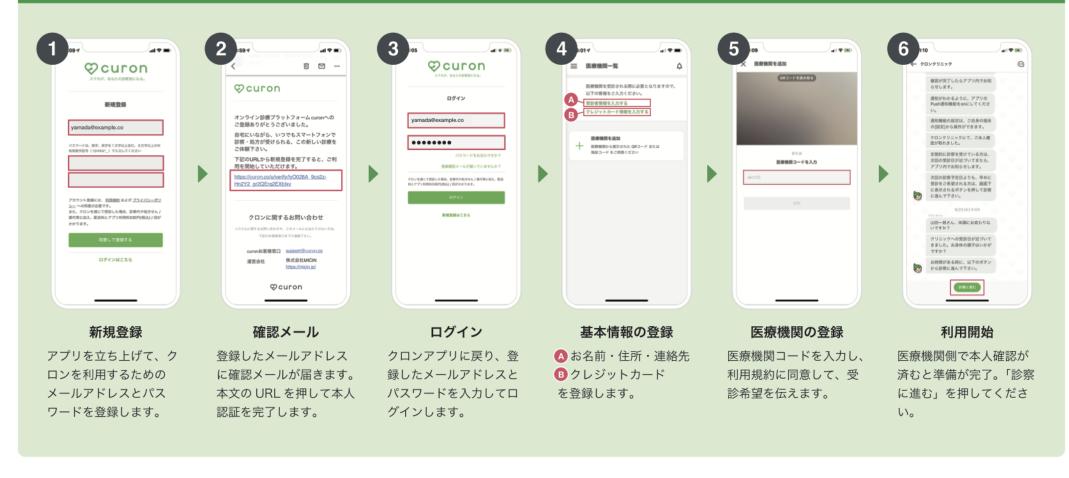

# クロンを使ったオンライン診療のながれ

## アプリのインストール

オンライン診療アプリ「クロン」をダウンロードしましょう。 詳しくは2ページをご覧ください。

### 診察前の準備

プライバシーが確保される場所で待機しましょう。時間が前 後する事もあるため、30 分ほど余裕を持ちましょう。

## 医師とビデオ通話

ビデオ通話は必ず医療機関からコールがあります。最初に保 険証と顔写真つき本人確認書類の提示しましょう。

### 処方薬の受け取り

医師に伝えた薬局でお薬が受け取れます。薬局によっては自 宅配送してもらえるので、事前に確認して下さい。